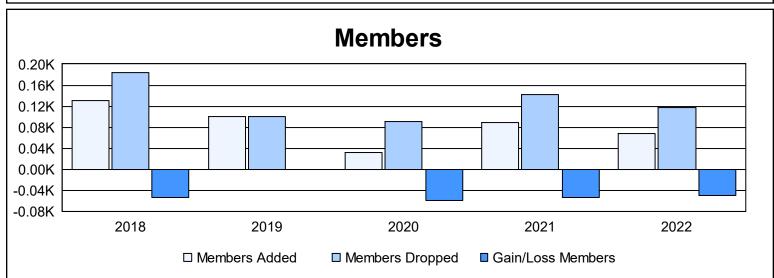

District 14 L

As of June 2022 Cumulative

| Year      | New<br>Clubs | Dropped<br>Clubs | Gain/<br>Loss<br>Clubs | New<br>Members | Charter<br>Members | Reinstate<br>Members | Transfer<br>Members | Total<br>Member<br>Added | Total<br>Members<br>Dropped | Gain/<br>Loss<br>Members |
|-----------|--------------|------------------|------------------------|----------------|--------------------|----------------------|---------------------|--------------------------|-----------------------------|--------------------------|
| 2017-2018 | 0            | 2                | -2                     | 112            | 1                  | 5                    | 12                  | 130                      | 184                         | -54                      |
| 2018-2019 | 0            | 2                | -2                     | 95             | 0                  | 2                    | 4                   | 101                      | 101                         | 0                        |
| 2019-2020 | 0            | 0                | 0                      | 29             | 0                  | 1                    | 2                   | 32                       | 91                          | -59                      |
| 2020-2021 | 1            | 1                | 0                      | 63             | 19                 | 2                    | 4                   | 88                       | 142                         | -54                      |
| 2021-2022 | 0            | 1                | -1                     | 58             | 0                  | 6                    | 3                   | 67                       | 117                         | -50                      |
| Average   | 0            | 1                | -1                     | 71             | 4                  | 3                    | 5                   | 84                       | 127                         | -43                      |