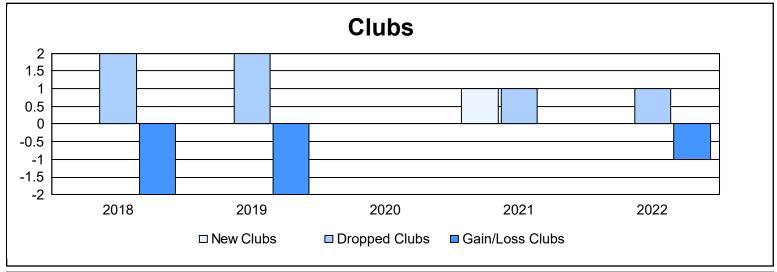

District 14 L

As of June 2022 Cumulative

| Year      | New<br>Clubs | Dropped<br>Clubs | Gain/<br>Loss<br>Clubs | New<br>Members | Charter<br>Members | Reinstate<br>Members | Transfer<br>Members | Total<br>Member<br>Added | Total<br>Members<br>Dropped | Gain/<br>Loss<br>Members |
|-----------|--------------|------------------|------------------------|----------------|--------------------|----------------------|---------------------|--------------------------|-----------------------------|--------------------------|
| 2017-2018 | 0            | 2                | -2                     | 112            | 1                  | 5                    | 12                  | 130                      | 184                         | -54                      |
| 2018-2019 | 0            | 2                | -2                     | 95             | 0                  | 2                    | 4                   | 101                      | 101                         | 0                        |
| 2019-2020 | 0            | 0                | 0                      | 29             | 0                  | 1                    | 2                   | 32                       | 91                          | -59                      |
| 2020-2021 | 1            | 1                | 0                      | 63             | 19                 | 2                    | 4                   | 88                       | 142                         | -54                      |
| 2021-2022 | 0            | 1                | -1                     | 58             | 0                  | 6                    | 3                   | 67                       | 117                         | -50                      |
| Average   | 0            | 1                | -1                     | 71             | 4                  | 3                    | 5                   | 84                       | 127                         | -43                      |